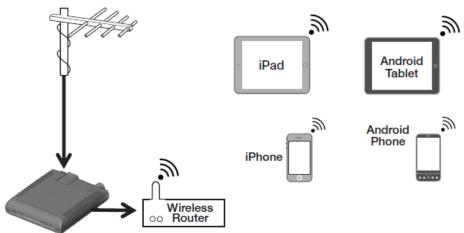

- Distribute free to air DVB-T media to multiple devices in the home
- View DTT on devices such as tablets & smart phones without using the internet
- Does not impact on internet data usage

The tvLINK IP Gateway has the ability to receive multiple DVB-T signals & distribute them via a home network to multiple devices, such as tablets & smartphones\* without impacting upon home internet data usage (up to four programmes can be simultaneously sustained).

\*Requires download of the SAT>IP app from market place/appstore to watch on tablets/phones